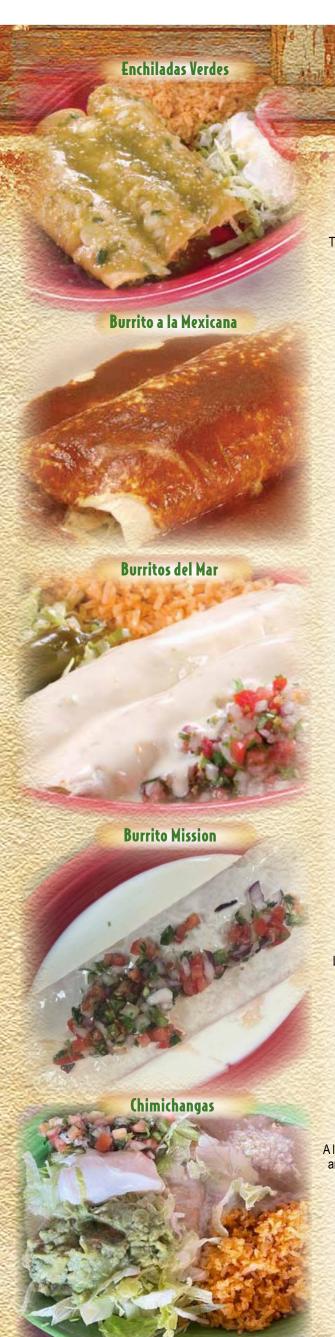

### **Enchiladas Verdes**

Three chicken enchiladas topped with green sauce and served with rice, lettuce and sour cream – 12.75

### Burrito a la Mexicana

Extra-large burrito filled with beans, cheese, sour cream, grilled onions and choice of steak or chicken. Topped with mole sauce and melted cheese – 14.75

### Burritos del Mar

Two soft flour tortillas filled with scallops and shrimp.

Topped with melted cheese and served with rice,
lettuce, avocado, pico de gallo and one jalapeño – 15.75

### Burrito Mission

ONE PERSON EATS IT ALL IN 30 MINUTES AND IT WILL BE FREE. Extra-gigantic burrito filled with pork, steak, chicken, shrimp, corn, black beans, pineapple and rice. Topped with pico de gallo and melted cheese – 27.75

### Chimichangas

Two flour tortillas filled with beef tips or chicken, then deep-fried and topped with melted cheese, lettuce, tomatoes, guacamole, sour cream and pico de gallo. Served with rice and beans – 12.75