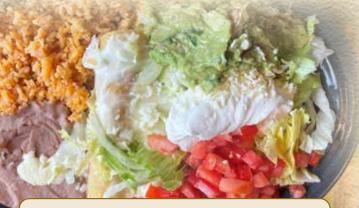

Taco Salad

Crispy flour tortilla shell with choice of ground beef or chicken, beans, lettuce, tomatoes, cheese and sour cream – 10.75

Grilled Chicken Salad

Strips of grilled chicken with lettuce, tomatoes, bell peppers, onions and cheese – 12.75