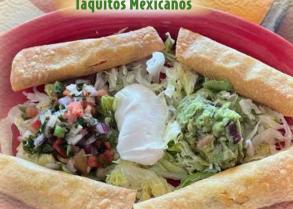

### Taquitos Mexicanos

### Taquitos Mexicanos

Four fried corn taquitos, two beef and two chicken, served with lettuce, sour cream, guacamole and pico de gallo – 12.75