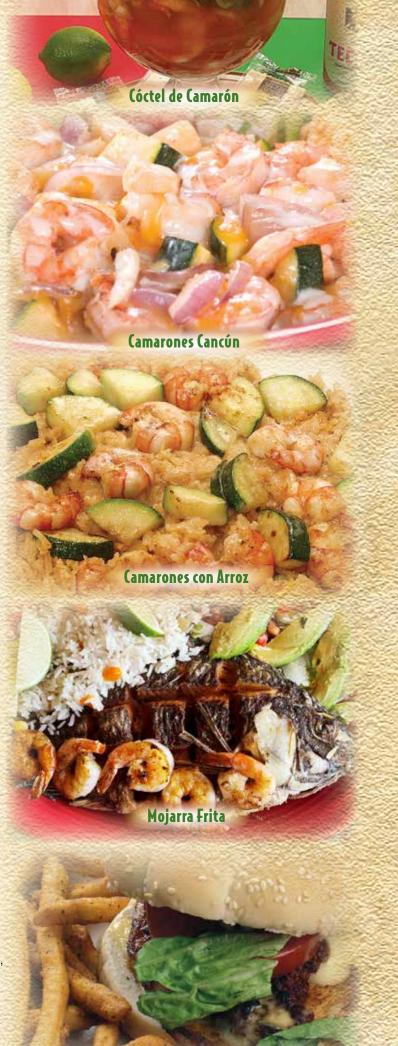

### Cóctel de Camarón

Cold broiled shrimp mixed in our special cocktail sauce and served with pico de gallo and avocado – 16.75

### Camarones Cancún

Sautéed shrimp with onions, pineapple and zucchini, topped with our special blended cheeses. Served with rice, lettuce, avocado, pico de gallo and tortillas – 16.75

### Camarones con Arroz

Grilled shrimp and zucchini on a bed of rice with melted cheese – 14.75

### Mojarra Frita

Whole tilapia fish seasoned and deep-fried with shrimp. Served with lettuce, tomatoes, sliced avocado and pico de gallo with white rice and tortillas – 17.75