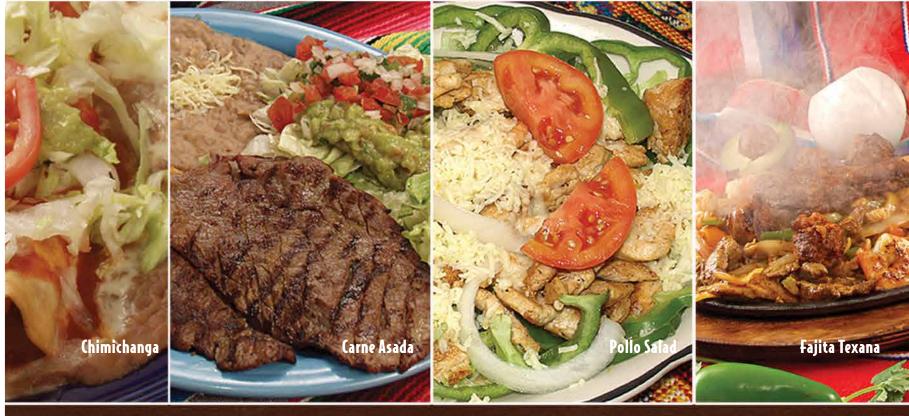

### Chimichangas

Two flour tortillas filled with beef tips or chicken, then deep-fried and topped with melted cheese, lettuce, tomatoes, guacamole, sour cream and pico de gallo. Served with rice and beans – 12.75

### \* Carne Asada

Delicious, grilled thinly sliced rib-eye steak served with beans, rice, lettuce, jalapeño, pico de gallo and slices of avocado with flour tortillas – 18.75

### **Pollo Salad**

Strips of grilled chicken breast served on a bed of lettuce with tomatoes, bell peppers, onions and cheese - 9.75