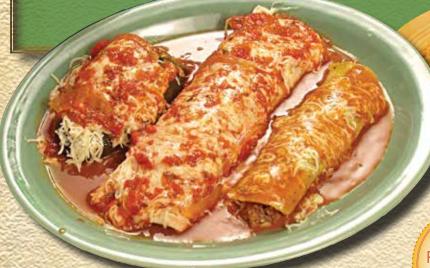

### **Enchiladas Supremas**

One chicken, one bean, one cheese and one beef enchilada all topped with enchilada sauce, lettuce and sour cream – 12.75