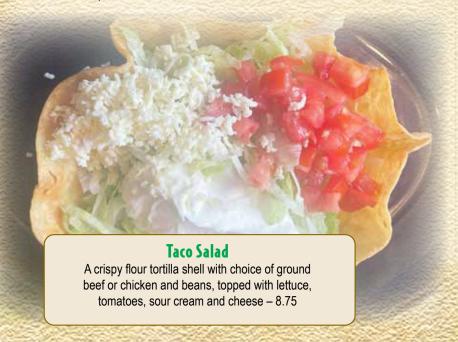

Taco Salad

Crispy flour tortilla shell with choice of ground beef or chicken, beans, lettuce, tomatoes, cheese and sour cream – 10.75

Grilled Chicken Salad

Strips of grilled chicken with lettuce, tomatoes, bell peppers, onions and cheese – 12.75