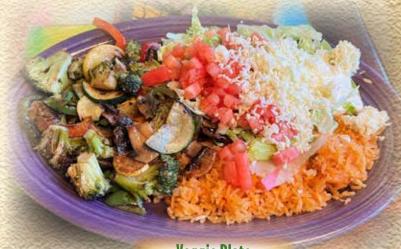

### **Veggie Plate**

Grilled bell peppers, mushrooms, zucchini, squash and broccoli served with rice, lettuce, tomatoes, sour cream, grated cheese and tortillas - 11.75

- 1. One bean burrito, one cheese enchilada and one tostada with beans, cheese, lettuce tomato and sour cream – 10.75
- 2. One chalupa, one cheese enchilada and beans 10.75
- 3. One bean burrito, one quesadilla and one chalupa 10.75
- 4. One bean tostada, one cheese enchilada and rice 10.75
- 5. One bean burrito with melted cheese, one cheese enchilada with melted cheese and one quesadilla – 11.75
- 6. One spinach enchilada, one bean burrito and one mushroom quesadilla – 10.75
- 7. One chile relleno, one potato burrito, rice and beans 10.75