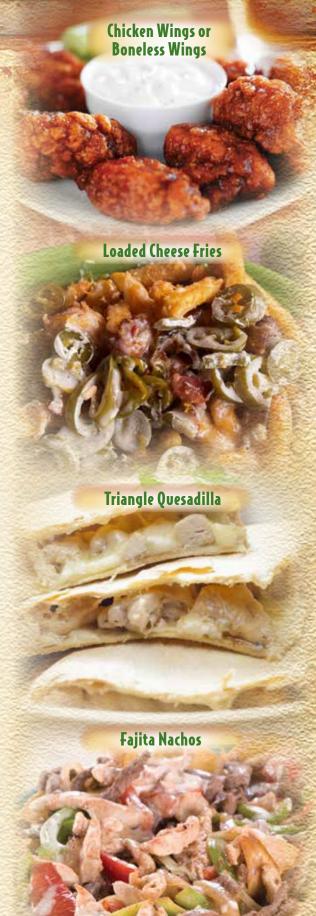

Chicken Wings or Boneless Wings Served with celery and ranch dressing. Choice of plain, hot and BBQ.

Jalisco Sampler
Beef taquitos, grilled
chicken quesadillas and
four wings – 11.75

(10) - 12.75

Triangle Quesadilla
Grilled chicken or steak
quesadilla with guacamole,
pico de gallo, sour cream

and lettuce – 8.75

Loaded Cheese Fries

French fries covered with Monterey cheese, cheddar cheese and our own cheese sauce, bacon bits and jalapeños – 8.75

Jalapeño Poppers (6)
Filled with cream
cheese – 6.75

# **Naches**

Served anytime. All nachos include cheese.

Fajita Nachos

Nachos topped with chicken or steak strips cooked with grilled onions, bell peppers and tomatoes – 13.75

Nachos Supreme

Nachos topped with beef or chicken, lettuce, tomatoes, sour cream and grated cheese – 10.75