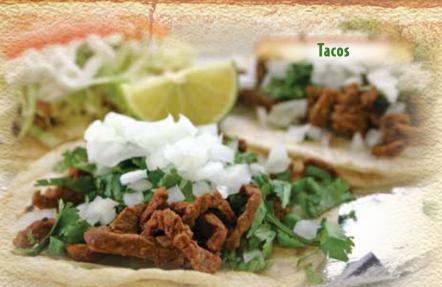

# Tacos

12.75

(3) Taces filled with one meat of your choice with onions and cilantro. Served with rice and beans.

> Steak Chicken **Carnitas**

Chorizo Steak & Chorizo Al Pastor