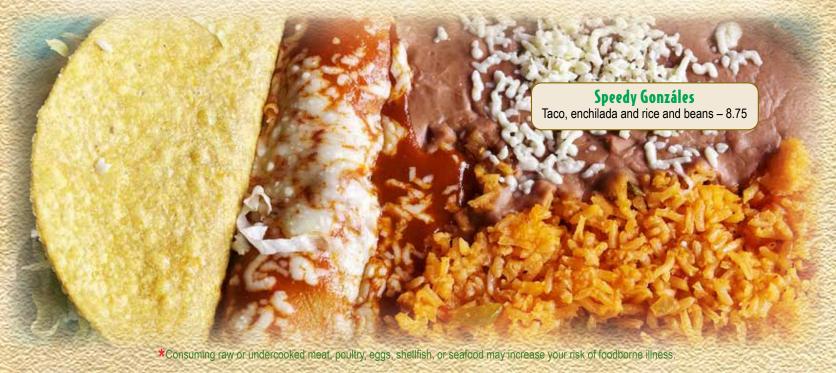

# Tacos

12.75

(3) Taces filled with one meat of your choice with onions and cilantro. Served with rice and beans.

> Steak Chicken **Carnitas**

Chorizo Steak & Chorizo Al Pastor